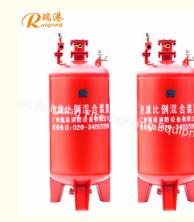

Designed with a striking Red color, the Proportioning Foam Bladder Tank is easily identifiable in any industrial setting, allowing for quick and efficient access during emergencies. The vibrant color also serves as a visual indicator of the tank's purpose, enhancing safety measures within the facility.

Featuring a durable Epoxy Coating, the tank is protected against corrosion and damage, ensuring a long service life and optimal performance in challenging environments. The coating provides a robust barrier that safeguards the tank from external elements, making it suitable for industrial applications that require resilience and durability.