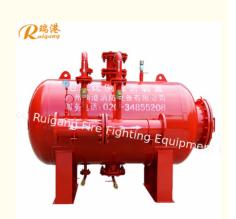

### **Product Description:**

The Proportioning Foam Bladder Tank is an essential component for any industrial setting that requires a reliable and efficient foam system for fire suppression. This versatile tank is designed to provide a consistent and controlled flow of foam concentrate to meet the demands of various fire safety applications.

Designed with a striking Red color, the Proportioning Foam Bladder Tank is easily identifiable in any industrial setting, allowing for quick and efficient access during emergencies. The vibrant color also serves as a visual indicator of the tank's purpose, enhancing safety measures within the facility.

Featuring a durable Epoxy Coating, the tank is protected against corrosion and damage, ensuring a long service life and optimal performance in challenging environments. The coating provides a robust barrier that safeguards the tank from external elements, making it suitable for industrial applications that require resilience and durability.