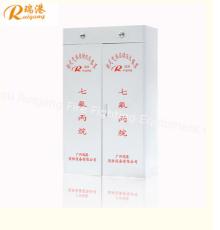

With an electrical requirement of 220V and 50Hz, this system is suitable for various settings where fire protection is crucial. The cylinder material is constructed from durable steel, ensuring the system's longevity and reliability in emergency situations. The cabinet material, made from high-quality stainless steel, provides additional protection and durability, making it suitable for both indoor and outdoor installations.

The distinctive red color of the cylinder makes it easily identifiable in case of emergencies, allowing for quick and efficient response to fire incidents. The FM200 Cabinet Fire Extinguishing System is designed to cover a maximum protective volume of 254 cubic meters, providing extensive coverage and protection for a wide range of spaces.

The dimensions of the cabinet are 950\*450\*1450mm, providing a compact yet powerful solution for fire suppression. The system operates at a discharge pressure of  $5.6\pm0.28$ MPa, utilizing HFC-227ea as the extinguishing agent. The 220V AC power supply ensures compatibility with standard electrical systems, while the striking red cabinet color enhances visibility and quick identification in case of emergencies.