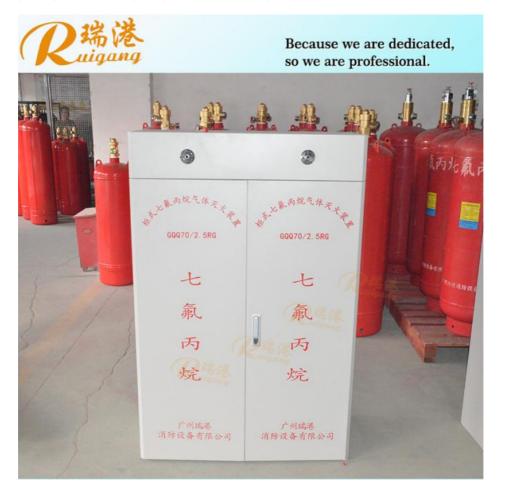

## **Product Specification**

| Cylinder Material:        | Steel                             |
|---------------------------|-----------------------------------|
| • Type:                   | Cabinet Fire Extinguishing System |
| Colour:                   | Red                               |
| Activation Method:        | Automatic/Manual                  |
| • Dimension Of Cabinet:   | 950*450*1450mm                    |
| Discharge Pressure:       | 5.6±0.28MPa                       |
| • Extinguishing Capacity: | 1.3kg/m3                          |
| • Filling Pressure:       | 2.5MPa                            |
| • Discharge Time:         | 10s                               |
| • Max Working Pressute:   | 4.2MPa                            |
| Working Temperature:      | 0°C~50°C                          |
|                           |                                   |

- Cylinder Capacity: 70L
- Color: Red

**Our Product Introduction** 

The dimensions of the cabinet are 950\*450\*1450mm, providing a compact yet powerful solution for fire suppression. The system operates at a discharge pressure of  $5.6\pm0.28$ MPa, utilizing HFC-227ea as the extinguishing agent. The 220V AC power supply ensures compatibility with standard electrical systems, while the striking red cabinet color enhances visibility and quick identification in case of emergencies.