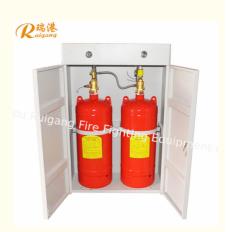

#### **Product Description:**

The FM200 Cabinet Fire Extinguishing System is an essential piece of firefighting equipment designed to protect valuable assets and environments from fire hazards. This Automatic fire extinguishing system is a reliable solution that utilizes the FM200 suppression system to quickly suppress fires and minimize damage.

With an electrical requirement of 220V and 50Hz, this system is suitable for various settings where fire protection is crucial. The cylinder material is constructed from durable steel, ensuring the system's longevity and reliability in emergency situations. The cabinet material, made from high-quality stainless steel, provides additional protection and durability, making it suitable for both indoor and outdoor installations.

The distinctive red color of the cylinder makes it easily identifiable in case of emergencies, allowing for quick and efficient response to fire incidents. The FM200 Cabinet Fire Extinguishing System is designed to cover a maximum protective volume of 254 cubic meters, providing extensive coverage and protection for a wide range of spaces.

The dimensions of the cabinet are 950\*450\*1450mm, providing a compact yet powerful solution for fire suppression. The system operates at a discharge pressure of  $5.6\pm0.28$ MPa, utilizing HFC-227ea as the extinguishing agent. The 220V AC power supply ensures compatibility with standard electrical systems, while the striking red cabinet color enhances visibility and quick identification in case of emergencies.