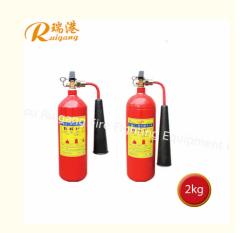

#### **Product Description:**

The Fire Extinguisher is equipped with a safety pin, which prevents accidental discharge of the cylinder. This ensures that the extinguisher is ready to use when needed. The spraying lag time of the extinguisher is less than or equal to 5 seconds, which means that it can be used quickly to prevent the spread of fire. The Max. Working Pressure of the extinguisher is 17.6MPa, which makes it highly effective in extinguishing fires.

Our Fire Extinguisher is compact and easy to use, making it the perfect solution for both home and workplace. It is lightweight and can be easily handled by anyone. The extinguisher can be used multiple times, making it a cost-effective choice for your safety needs.

#### **Features:**

Product Name: Fire Extinguisher Color: Red Type: Portable Weight of Extinguishant: 1.9~2.0 kg 2.85~3.0 kg 4.75~5.0 kg 6.65~7.0 kg Filling Factor: ≤0.68 Effective Spraying Distance: ≥2.0m ≥2.5m CO2 extinguisher CO2 extinguisher for Class C gas fires Fire extinguisher equipment

The Portable CO2 Fire Extinguisher has an effective spraying distance of at least 2.0m/2.5m, which means that it can be used from a safe distance. It is easy to operate and requires no special training. The extinguisher has a weight of 1.9-2.0kg, 2.85-3.0kg, 4.75-5.0kg, and 6.65-7.0kg, depending on the model.