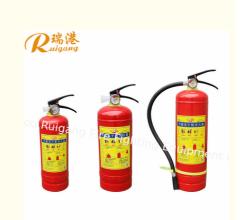

# **Product Specification**

| • Usage:                               | Class A, B, And C Fires           |  |  |
|----------------------------------------|-----------------------------------|--|--|
| <ul> <li>Spraying Lag Time:</li> </ul> | ≤5                                |  |  |
| Effective Spraying Time                | ective Spraying Time:8-15 Seconds |  |  |
| Color:                                 | Red                               |  |  |
| Weight Of     Extinguishant:           | 2kg/3kg/4kg                       |  |  |
| Working Temperature:                   | -22°C~55°C                        |  |  |
| Pressure Gauge:                        | Yes                               |  |  |
| Driving N2 Pressure:                   | 1.2MPa                            |  |  |
| Effective Spraying     Distance:       | ≥3~3.5                            |  |  |
| Highlight:                             | Red Dry Powder Fire Extinguish    |  |  |

## **Product Description:**

Our Fire Extinguisher comes in a vibrant Red color, making it easy to spot in an emergency. The Pressure Gauge is a unique feature of our Fire Extinguisher that allows you to quickly and easily check the status of the extinguisher. The Fire Extinguisher is easy to use, and with a Spraying Lag Time of ≤5 seconds, you can quickly and effectively put out a small fire.

The Fire Extinguisher is a ABC dry powder extinguisher, which means it is effective in fighting fires caused by flammable liquids, gases, and electrical equipment. With a Working Temperature range of -22°C~55°C, it is suitable for use in a variety of environments. This Fire Extinguisher is a must-have for every vehicle. Accidents can happen anywhere, and having a Vehicle Dry Powder Extinguisher on hand can be a lifesaver. With its compact size, it can be stored easily in the trunk of your car, ready for use in an emergency. The Fire Extinguisher is also perfect for use in the home or office, providing a quick and effective solution to small fires before they get out of control.