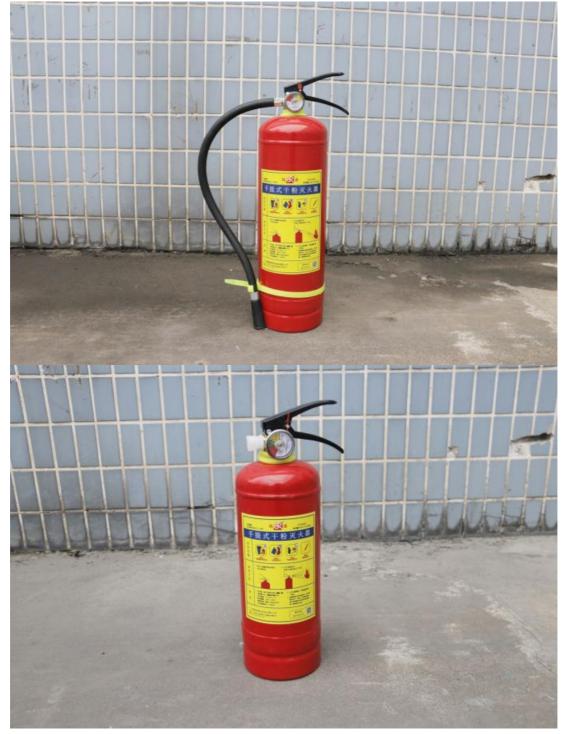

# **Product Specification**

| • Usage:                               | Class A, B, And C Fires           |  |  |
|----------------------------------------|-----------------------------------|--|--|
| <ul> <li>Spraying Lag Time:</li> </ul> | ≤5                                |  |  |
| Effective Spraying Time                | ective Spraying Time:8-15 Seconds |  |  |
| Color:                                 | Red                               |  |  |
| Weight Of     Extinguishant:           | 2kg/3kg/4kg                       |  |  |
| Working Temperature:                   | -22°C~55°C                        |  |  |
| Pressure Gauge:                        | Yes                               |  |  |
| Driving N2 Pressure:                   | 1.2MPa                            |  |  |
| Effective Spraying     Distance:       | ≥3~3.5                            |  |  |
| Highlight:                             | Red Dry Powder Fire Extinguish    |  |  |

## **Product Description:**

Our Fire Extinguisher comes in a vibrant Red color, making it easy to spot in an emergency. The Pressure Gauge is a unique feature of our Fire Extinguisher that allows you to quickly and easily check the status of the extinguisher. The Fire Extinguisher is easy to use, and with a Spraying Lag Time of ≤5 seconds, you can quickly and effectively put out a small fire.

The Fire Extinguisher is a ABC dry powder extinguisher, which means it is effective in fighting fires caused by flammable liquids, gases, and electrical equipment. With a Working Temperature range of -22°C~55°C, it is suitable for use in a variety of environments. This Fire Extinguisher is a must-have for every vehicle. Accidents can happen anywhere, and having a Vehicle Dry Powder Extinguisher on hand can be a lifesaver. With its compact size, it can be stored easily in the trunk of your car, ready for use in an emergency. The Fire Extinguisher is also perfect for use in the home or office, providing a quick and effective solution to small fires before they get out of control.