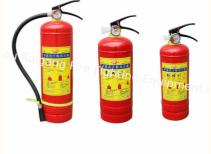

# **Product Specification**

| • Usage:                               | Class A, B, And C Fires           |  |  |
|----------------------------------------|-----------------------------------|--|--|
| <ul> <li>Spraying Lag Time:</li> </ul> | ≤5                                |  |  |
| Effective Spraying Time                | ective Spraying Time:8-15 Seconds |  |  |
| Color:                                 | Red                               |  |  |
| Weight Of     Extinguishant:           | 2kg/3kg/4kg                       |  |  |
| Working Temperature:                   | -22°C~55°C                        |  |  |
| Pressure Gauge:                        | Yes                               |  |  |
| Driving N2 Pressure:                   | 1.2MPa                            |  |  |
| Effective Spraying     Distance:       | ≥3~3.5                            |  |  |
| Highlight:                             | Red Dry Powder Fire Extinguish    |  |  |

## **Product Description:**

Our Fire Extinguisher comes in a vibrant Red color, making it easy to spot in an emergency. The Pressure Gauge is a unique feature of our Fire Extinguisher that allows you to quickly and easily check the status of the extinguisher. The Fire Extinguisher is easy to use, and with a Spraying Lag Time of ≤5 seconds, you can quickly and effectively put out a small fire.

The Fire Extinguisher is a ABC dry powder extinguisher, which means it is effective in fighting fires caused by flammable liquids, gases, and electrical equipment. With a Working Temperature range of -22°C~55°C, it is suitable for use in a variety of environments. This Fire Extinguisher is a must-have for every vehicle. Accidents can happen anywhere, and having a Vehicle Dry Powder Extinguisher on hand can be a lifesaver. With its compact size, it can be stored easily in the trunk of your car, ready for use in an emergency. The Fire Extinguisher is also perfect for use in the home or office, providing a quick and effective solution to small fires before they get out of control.