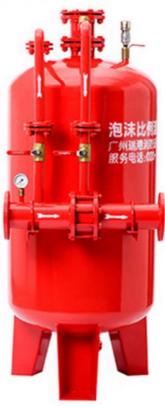

# **Product Specification**

· Proportional Mixer:

• Bladder Material: PVC • Tank Volume: 1~18m<sup>3</sup> • Bladder Pressure: 0.6-1.2MPa · Working Pressure: 0.6-1.2MPa • Capacity: 1000-10000L

• Nominal Pressure: 1.2MPa • Strength Test: 1.5MPa • Foam Mixing Ratio: 3% / 6% • Tank Material: Carbon Steel • Pressure Drop: ≤0.15MPa

| Technical Parameters |                                                                        |  |
|----------------------|------------------------------------------------------------------------|--|
| (0.6-1.2)MPa         |                                                                        |  |
| 1.2MPa               |                                                                        |  |
| Carbon Steel         |                                                                        |  |
| Strength Tests       | 1.5MPa                                                                 |  |
| Seal Test            | 1.32MPa                                                                |  |
| (1-18)m³             |                                                                        |  |
| PHY4-PHY200          |                                                                        |  |
| 3% / 6%              |                                                                        |  |
|                      | 1.2MPa  Carbon Steel  Strength Tests  Seal Test  (1-18)m³  PHY4-PHY200 |  |

### **Applications:**

The Proportioning Foam Bladder Tank is equipped with a proportional mixer that can range from PHY4 to PHY200. The seal test for this product is 1.32MPa and it has a nominal pressure of 1.2MPa. The tank volume ranges from 1m³ to 18m³ and the bladder material is made of PVC.