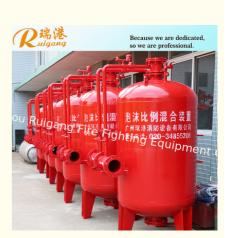

# **Product Description:**

This Stable Pressure-type Proportioning Mixing Equipment is equipped with a pressure gauge, which ensures that the pressure is maintained during operation. The tank capacity ranges from 1000-10000L, making it ideal for use in large-scale fire protection systems. The Proportioning Foam Bladder Tank is a CE certified foam tank, which means that it meets the highest quality standards. It is designed to be easy to install and maintain, making it a reliable and convenient choice for fire protection systems.

### **Applications:**

The Proportioning Foam Bladder Tank is equipped with a proportional mixer that can range from PHY4 to PHY200. The seal test for this product is 1.32MPa and it has a nominal pressure of 1.2MPa. The tank volume ranges from 1m³ to 18m³ and the bladder material is made of PVC.

The Proportioning Foam Bladder Tank is a mobile foam tank that can be used in a variety of settings. It is suitable for small foam tanks in residential areas where space is limited. In addition to this, it can also be used as a marine foam tank for ships and boats.