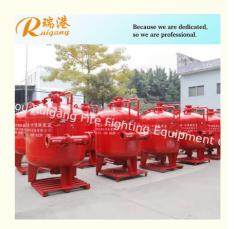

# **Product Description:**

This Stable Pressure-type Proportioning Mixing Equipment is equipped with a pressure gauge, which ensures that the pressure is maintained during operation. The tank capacity ranges from 1000-10000L, making it ideal for use in large-scale fire protection systems. The Proportioning Foam Bladder Tank is a CE certified foam tank, which means that it meets the highest quality standards. It is designed to be easy to install and maintain, making it a reliable and convenient choice for fire protection systems.

### **Applications:**

The Proportioning Foam Bladder Tank is equipped with a proportional mixer that can range from PHY4 to PHY200. The seal test for this product is 1.32MPa and it has a nominal pressure of 1.2MPa. The tank volume ranges from 1m³ to 18m³ and the bladder material is made of PVC.

The Proportioning Foam Bladder Tank is a mobile foam tank that can be used in a variety of settings. It is suitable for small foam tanks in residential areas where space is limited. In addition to this, it can also be used as a marine foam tank for ships and boats.