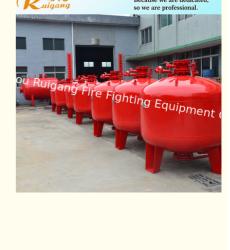

# Proportioning Bladder Foam Tanks For Firefighting In Industrial And Storage Areas

#### **Product Description:**

Our Proportioning Foam Bladder Tank is designed to provide reliable foam proportioning in fire protection systems. It operates at a working pressure range of 0.6-1.2MPa and includes a pressure gauge to monitor the pressure levels. Its pressure drop is minimal at  $\leq$ 0.15MPa, ensuring that the system operates efficiently.

### **Applications:**

The Proportioning Foam Bladder Tank is a mobile foam tank that can be customized to fit the specific needs of your application. It is a corrosion-resistant foam tank that is designed to withstand harsh environments and extreme conditions. The tank includes a pressure relief valve, a pressure gauge, and can handle a bladder pressure of 0.6-1.2MPa and a working pressure of 0.6-1.2MPa. The tank has undergone a strength test of 1.5MPa to ensure its durability and reliability.