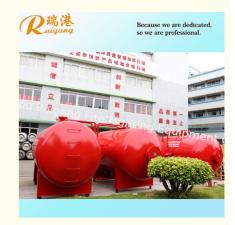

# Proportioning Bladder Foam Tanks For Firefighting In Industrial And Storage Areas

#### **Product Description:**

Our Proportioning Foam Bladder Tank is designed to provide reliable foam proportioning in fire protection systems. It operates at a working pressure range of 0.6-1.2MPa and includes a pressure gauge to monitor the pressure levels. Its pressure drop is minimal at  $\leq$ 0.15MPa, ensuring that the system operates efficiently.

### **Applications:**

The Proportioning Foam Bladder Tank is a mobile foam tank that can be customized to fit the specific needs of your application. It is a corrosion-resistant foam tank that is designed to withstand harsh environments and extreme conditions. The tank includes a pressure relief valve, a pressure gauge, and can handle a bladder pressure of 0.6-1.2MPa and a working pressure of 0.6-1.2MPa. The tank has undergone a strength test of 1.5MPa to ensure its durability and reliability.