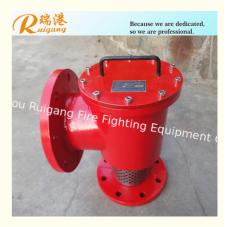

## **Product Specification**

| Color:                  | Red      |
|-------------------------|----------|
| • Type:                 | Fixed    |
| • 25%Drainage Time:     | ≥2min    |
| Nominal Pressure:       | 0.5MPa   |
| Mounting Type:          | Vertical |
| • Foam Expansion Ratio: | ≥5       |
| Flow Coefficient:       | 644 K    |
| Working Pressure:       | 3-6 Bar  |
| Rated Flow:             | 24L/S    |

### **Product Description:**

With a Foam Expansion Ratio of  $\geq$ 5, this foam maker is designed to create a thick, long-lasting foam that can extinguish even the most stubborn fires. It is rated to deliver a flow rate of 24 L/S, making it highly effective in controlling and suppressing fires. Our Foam Chamber is made from durable and reliable Carbon Steel, ensuring that it can withstand the toughest conditions and provide you with long-lasting performance. This high-quality material also makes it resistant to corrosion and rust, ensuring that it remains effective and efficient for years to come.

The Foam Chamber is designed for easy installation and operation, with a flanged inlet connection that makes it simple to connect to existing fire suppression systems. It also has a flow coefficient of 644 K, which ensures that the foam generated is delivered at the perfect pressure and velocity to effectively smother fires and prevent re-ignition.

### **Technical Parameters:**

| Foam chamber technical parameters |                                                   |
|-----------------------------------|---------------------------------------------------|
| Туре                              | Fixed                                             |
| Working Pressure                  | 3-6 Bar                                           |
| 25% Drainage time                 | ≥2min                                             |
| Material                          | Carbon Steel                                      |
| Color                             | Red                                               |
| Rated Flow                        | 24 L/S                                            |
| Manufacturer                      | Guangzhou Ruigang Fire Fighting Equipment CO.,LTD |
| Inlet Connection                  | Flanged                                           |
| Nominal pressure                  | 0.5MPa                                            |
| Flow coefficient                  | 644 K                                             |