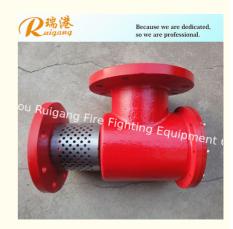

## **Product Specification**

| Color:                  | Red      |
|-------------------------|----------|
| • Type:                 | Fixed    |
| • 25%Drainage Time:     | ≥2min    |
| Nominal Pressure:       | 0.5MPa   |
| Mounting Type:          | Vertical |
| • Foam Expansion Ratio: | ≥5       |
| Flow Coefficient:       | 644 K    |
| Working Pressure:       | 3-6 Bar  |
| Rated Flow:             | 24L/S    |

### **Product Description:**

With a Foam Expansion Ratio of  $\geq$ 5, this foam maker is designed to create a thick, long-lasting foam that can extinguish even the most stubborn fires. It is rated to deliver a flow rate of 24 L/S, making it highly effective in controlling and suppressing fires. Our Foam Chamber is made from durable and reliable Carbon Steel, ensuring that it can withstand the toughest conditions and provide you with long-lasting performance. This high-quality material also makes it resistant to corrosion and rust, ensuring that it remains effective and efficient for years to come.

The Foam Chamber is designed for easy installation and operation, with a flanged inlet connection that makes it simple to connect to existing fire suppression systems. It also has a flow coefficient of 644 K, which ensures that the foam generated is delivered at the perfect pressure and velocity to effectively smother fires and prevent re-ignition.

### **Technical Parameters:**

| Foam chamber technical parameters |                                                   |
|-----------------------------------|---------------------------------------------------|
| Туре                              | Fixed                                             |
| Working Pressure                  | 3-6 Bar                                           |
| 25% Drainage time                 | ≥2min                                             |
| Material                          | Carbon Steel                                      |
| Color                             | Red                                               |
| Rated Flow                        | 24 L/S                                            |
| Manufacturer                      | Guangzhou Ruigang Fire Fighting Equipment CO.,LTD |
| Inlet Connection                  | Flanged                                           |
| Nominal pressure                  | 0.5MPa                                            |
| Flow coefficient                  | 644 K                                             |