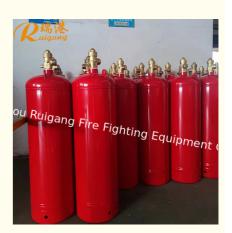

#### Steel 42 Bar FM 200 Cylinder Red Color for 4.2MPa Storage Pressure Applications

#### **Product Description:**

The FM200 cylinders have a working pressure of 42 bar, which ensures that the gas is stored safely and securely. The cylinders come with a capacity of 90, which means that they can hold 90 liters of FM200 gas. With this capacity, you can be sure that the cylinder will last a long time before needing a refill.

The valve type of the FM200 cylinder is manual or electric, depending on your preference. The manual valve allows you to control the flow of gas manually, while the electric valve can be operated remotely, which is ideal for situations where the cylinder is located far away from the control room. Both valve types are designed to be easy to operate and provide a secure seal to prevent any gas leakage. One of the standout features of the FM200 cylinder is its height. The cylinder stands at 1119±5mm tall, making it an ideal choice for spaces where height is limited. This height also makes it easy to transport the cylinder from one location to another, as it can fit easily into most vehicles.

#### Features:

Product Name: FM 200 Cylinders Cylinder Wall Thickness: 6.3mm Working Pressure: 42 Bar Cylinder Color: Red Capacity: 90 Internal Diameter: 350mm Uses: Cylinder, Gas Bottle, Welded gas cylinder