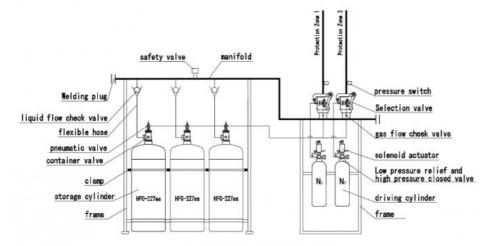

#### **Product Description:**

The FM 200 Piping extinguishing system is a type of Inert Gas Fire Suppression System that uses a combination of heat absorption and chemical interference to suppress fires. It is a fast-acting system that can quickly extinguish a fire before it has a chance to cause significant damage. The system is designed to be easy to install and maintain, and it comes with a range of customizable options to suit the specific needs of your facility.

One of the key features of the FM 200 Piping extinguishing system is its large cylinder volume of 90L. This allows for a significant amount of extinguishing agent to be stored on-site, which is essential for protecting large facilities and infrastructure. The piping diameter is also customizable, which means that the system can be tailored to suit the specific needs of your facility.

The FM 200 Piping extinguishing system has a nozzle discharge time of just 10 seconds, which is incredibly fast compared to other fire suppression systems on the market. This means that the system can quickly extinguish a fire before it has a chance to spread and cause significant damage. The system also has a filling density of ≤950 Kg/m³, which ensures that the extinguishing agent is distributed evenly throughout the protected area.

The FM 200 Piping extinguishing system has multiple starting modes, including automatic, electrical manual, and mechanical emergency manual, ensuring that the system can be activated quickly and efficiently. The system also includes a polit cylinder, available in 4L or 8L options.