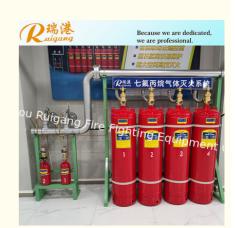

#### **Product Description**

FM 200 Enclosed Flooding Fire Suppression System 90L Customizable Cylinder 8-10% Concentration

#### **Product Description:**

The FM 200 Piping extinguishing system is a type of Inert Gas Fire Suppression System that uses a combination of heat absorption and chemical interference to suppress fires. It is a fast-acting system that can quickly extinguish a fire before it has a chance to cause significant damage. The system is designed to be easy to install and maintain, and it comes with a range of customizable options to suit the specific needs of your facility.

One of the key features of the FM 200 Piping extinguishing system is its large cylinder volume of 90L. This allows for a significant amount of extinguishing agent to be stored on-site, which is essential for protecting large facilities and infrastructure. The piping diameter is also customizable, which means that the system can be tailored to suit the specific needs of your facility.