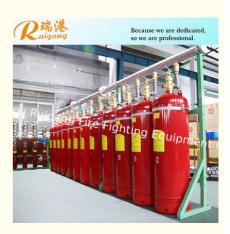

One of the key features of the FM 200 Piping extinguishing system is its large cylinder volume of 90L. This allows for a significant amount of extinguishing agent to be stored on-site, which is essential for protecting large facilities and infrastructure. The piping diameter is also customizable, which means that the system can be tailored to suit the specific needs of your facility.

This fire suppression system is customizable in terms of piping diameter, allowing for installation in a variety of spaces. The cylinder volume is 90L, and the cylinder material is steel, ensuring durability and longevity. The system is certified by CCC/ISO/CMA/CAL/CNAS, ensuring its quality and reliability.