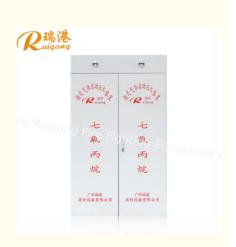

## **Product Specification**

- Electrical Requirements: 220V, 50Hz
- Zone Management: Single
- Max Working Pressure: 4.2MPa
- Working Pressure: 2.5MPa
- Spray Time: 10 Seconds
- Maximum Protective 434 Square Meters Volume:

2

- Fire Protection Enclosed Flooding LevelPattern Of Extinguishing:
- · Cabinet Size: 950\*450\*1850mm
- Number Of Cylinde Groups:
- Highlight: 434 square meters clean agent fire suppression

门瑞港

Because we are dedicated, we are professional.

FM200 Cabinet Fire Extinguishing System Customizable for Your Industrial Needs