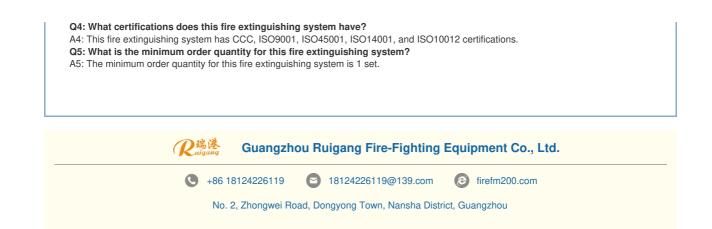

## FAQ:

Q1: What is the brand name of this fire extinguishing system?

A1: The brand name of this fire extinguishing system is RUIGANG.

Q2: What is the model number of this fire extinguishing system?

A2: The model number of this fire extinguishing system is GQQ120\*2/2.5RG.

Q3: Where is this fire extinguishing system manufactured?

A3: This fire extinguishing system is manufactured in Guangzhou, Guangdong, China.