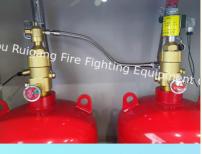

#### **Product Description:**

The HFC-227ea gas fire extinguishing device, also known as the sevofluoropropane device without a pipe network, is a type of fire extinguishing equipment that uses full flooding, independent complete set, and mobility as its means of presetting. It has unique features such as easy installation, attractive appearance, no loss of fire extinguishing agent through pipe networks, high fire extinguishing efficiency, and fast speed.

On the other hand, the cabinet type HFC-7ea fire extinguishing device is a prefabricated, fully submerged fire extinguishing equipment that is complete and independent in its setup. This type of fire extinguishing equipment can be connected to the fire control center and can be driven by the fire alarm and fire extinguishing controller to implement automatic fire extinguishing. Moreover, the device doesn't need any special equipment room since the whole set of fire extinguishing equipment are in the protection area.

#### Support and Services:

The FM200 Cabinet Fire Extinguishing System is designed to provide quick and effective fire suppression in small enclosures such as electrical cabinets, server rooms, and other critical infrastructure. The system utilizes FM200 gas, a clean agent that leaves no residue and is safe for use in occupied spaces. It is ideal for protecting valuable equipment and data, and can be customized to meet specific application requirements.