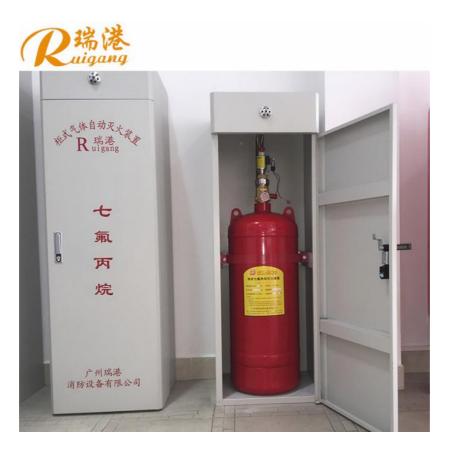

## **Product Specification**

Cabinet Color: Red

Alarm System: Included

• Discharge Time: 10 Seconds

• Cabinet Size: 500mm\*450mm\*1450mm

• Cabinet Capacity: 40kg

• Maximum Protective

vc 00 0q

## Features:

Product Name: FM200 Cabinet Fire Extinguishing System

Cabinet Color: Red

Activation Method: Manual/Automatic Extinguishing Agent: FM200 (HFC-227ea) Cabinet Size: 500mm\*450mm\*1450mm Working Temperature: 0°C ~ 50°C

This product is a cabinet fire extinguishing system that uses FM200 (HFC-227ea) as the extinguishing agent. It comes in a red cabinet with a size of 500mm\*450mm\*1450mm and can be activated manually or automatically. It is designed to work in temperatures ranging from 0°C to 50°C.