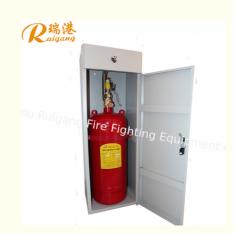

## **Product Specification**

Cabinet Color: Red

Alarm System: Included

• Discharge Time: 10 Seconds

• Cabinet Size: 500mm\*450mm\*1450mm

• Cabinet Capacity: 40kg

• Maximum Protective

vc 00 0q

## Features:

Product Name: FM200 Cabinet Fire Extinguishing System

Cabinet Color: Red

Activation Method: Manual/Automatic Extinguishing Agent: FM200 (HFC-227ea) Cabinet Size: 500mm\*450mm\*1450mm Working Temperature: 0°C ~ 50°C

This product is a cabinet fire extinguishing system that uses FM200 (HFC-227ea) as the extinguishing agent. It comes in a red cabinet with a size of 500mm\*450mm\*1450mm and can be activated manually or automatically. It is designed to work in temperatures ranging from 0°C to 50°C.