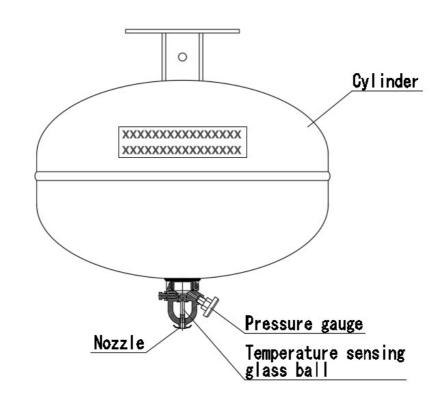

The device is a stored-pressure type automatic fire extinguisher preassembled with the agent container,valve,and sprinkler,etc.It needs no pipe distribution and is easily mounted on the ceiling or wall of protected areas to put out a fire directly. The filling agent could be HFC-227ea or superfine dry powder.

A type of fire extinguishing device that automatically or manually initiates the release of fire extinguishing agent can be classified into constant temperature and electromagnetic types based on different activation methods. Due to its pipeless design, it offers simplified construction and installation processes while reducing project investments. Additionally, the placement of this fire extinguishing device above the protected area or on surrounding walls ensures minimal floor space occupation.